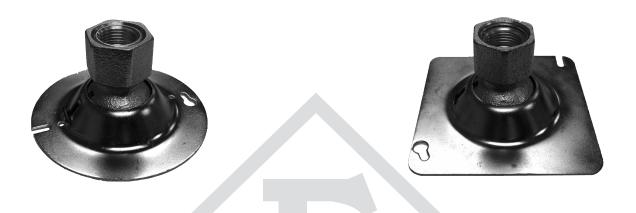

## **Fixture Hanger**

- Malleable Iron Body with Steel Base
- Supports 50 Pounds
- Fits ½" or ¾" Conduit Stems

| _ | B |
|---|---|
| A | 2 |

| PART NUMBER | SIZE   | DIMENSIONS                      |                                  | QUANTITY PER BOX |    | WEIGHT PER C |
|-------------|--------|---------------------------------|----------------------------------|------------------|----|--------------|
|             | 4 1/2" |                                 | B<br>23/ "                       |                  |    |              |
| FH-50R      | . /8   | N/A                             | $2^{3}/_{16}^{"}$                |                  | 36 | 76           |
| FH-50S      | N/A    | 4 <sup>1</sup> / <sub>8</sub> " | 2 <sup>3</sup> / <sub>16</sub> " |                  | 30 | 82           |